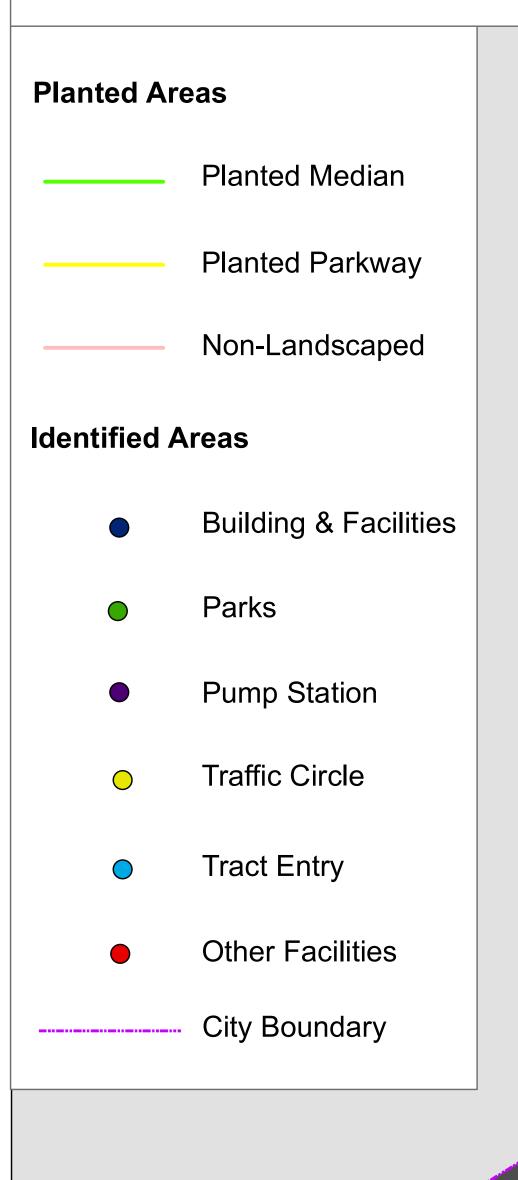

## Citywide Landscape Maintenance Contract Reference Map

87

Map by Grant T. (July 2009)

80

79

8

රිදු

0 500 1,000 2,000 3,000 4,000 Feet