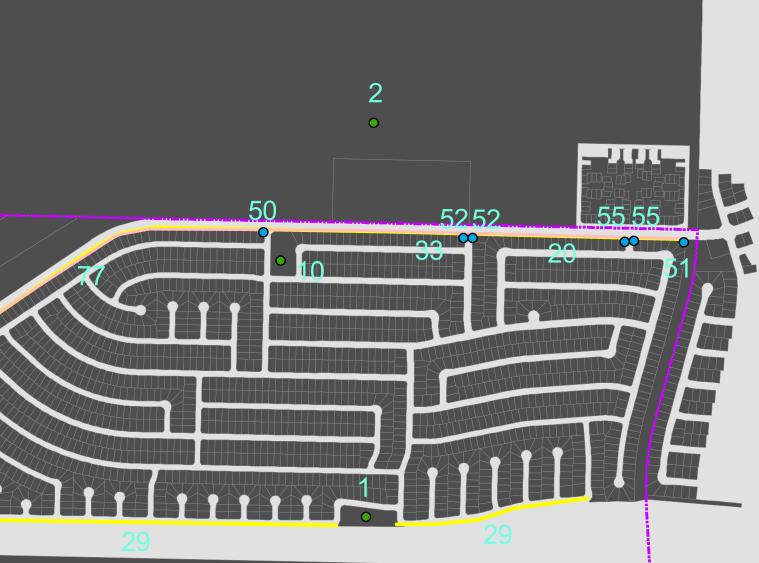

## Citywide Landscape Maintenance Contract Reference Map

87

Map by Grant T. (July 2009)

80

79

8

රිදු

0 500 1,000 2,000 3,000 4,000 Feet